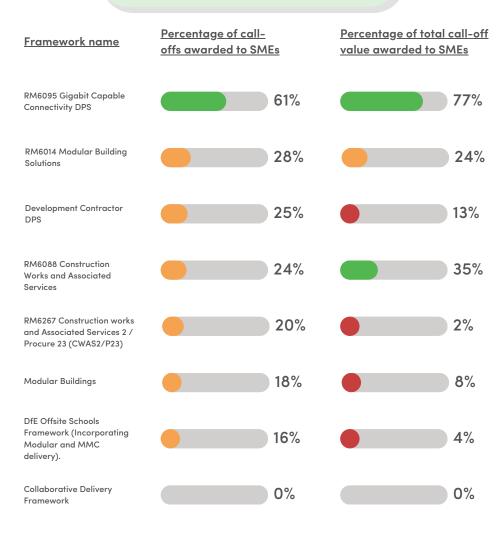

This list of the top health and social care frameworks was based off a contract search using the CPV code: 85000000

This list of the top construction and works frameworks was based off a contract search using the CPV code: 45000000