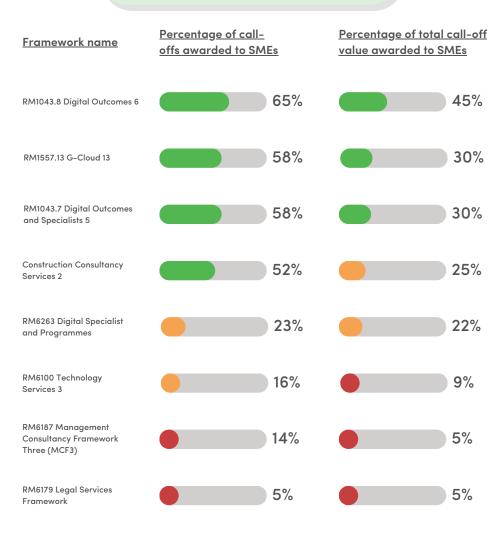

(Data as of 11.02.24)

| Framework name                                           | Percentage of call-<br>offs awarded to SMEs |     | Percentage of total call-off value awarded to SMEs |     |
|----------------------------------------------------------|---------------------------------------------|-----|----------------------------------------------------|-----|
| Digital Outcomes 6                                       |                                             | 65% |                                                    | 45% |
| G-Cloud 13                                               |                                             | 58% |                                                    | 30% |
| Digital Outcomes and<br>Specialists 5                    |                                             | 58% |                                                    | 30% |
| Digital specialist and<br>Programmes                     |                                             | 23% |                                                    | 22% |
| Technology Services 3                                    |                                             | 16% |                                                    | 9%  |
| RM3808 Network<br>Services 2                             |                                             | 12% |                                                    | 8%  |
| RM6195 Big Data and<br>Analytics                         |                                             | 12% |                                                    | 4%  |
| RM6068 Technology<br>Products and Associated<br>Services |                                             | 10% |                                                    | 2%  |