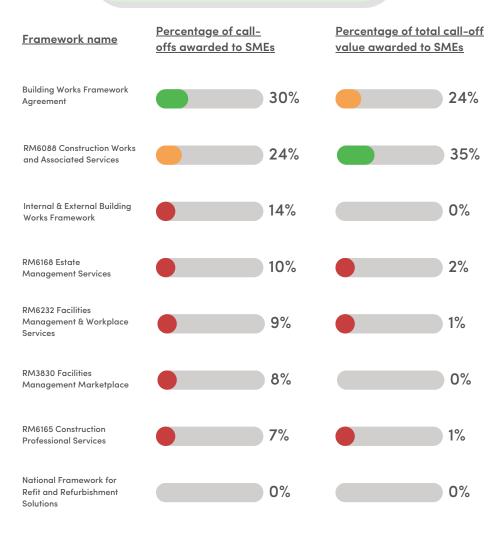

This list of the top IT & Digital frameworks was based off a contract search using the CPV codes: 48000000, 72000000

This list of the top 8 FM frameworks of 2023 was based on contract keyword searches, including terms such as "facilities management", "hard fm", "soft fm", etc.